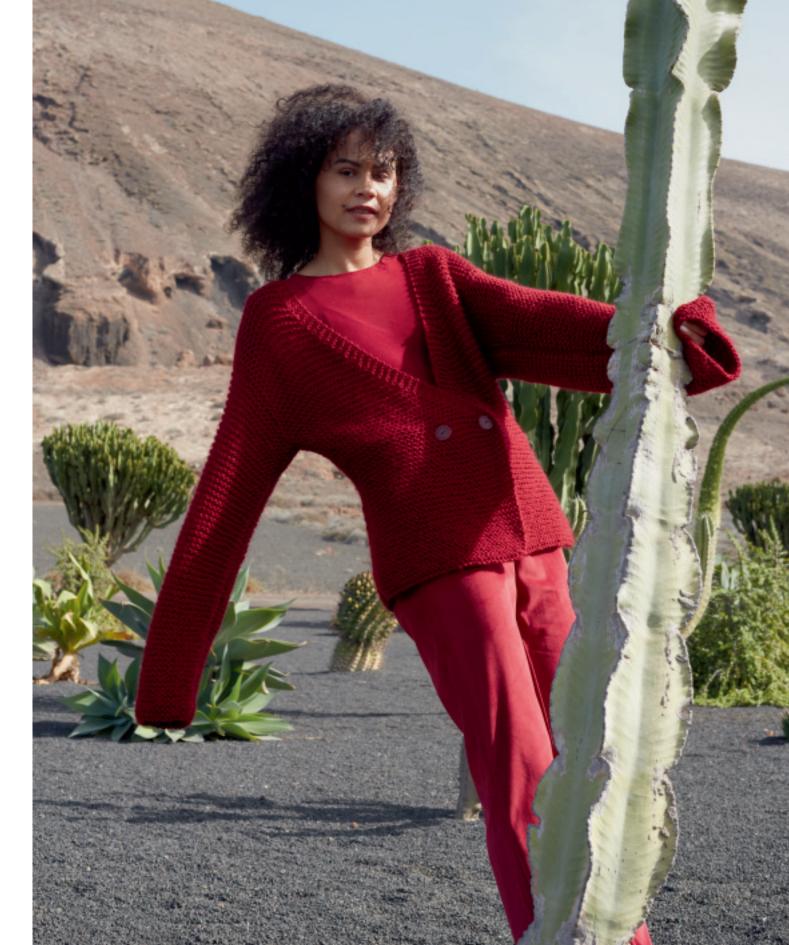

MEMORY. THE VERTICAL TEXTURE STRIPES MIRRORING THE RICHNESS OF SOIL NURTURED BY VOLCANIC MINERALS LEND A MODERN TOUCH TO THE LAVA GARDEN CARDIGAN. THE DEEP RED YARN CHOSEN NOT ONLY ECHOES THE FIERY HUES OF VOLCANIC ACTIVITY BUT ALSO SYMBOLIZES THE SUMPTUOUS GARDENS THAT FLOURISH IN THE NUTRIENT-RICH EARTH. RESULTING IN A GARMENT THAT BLOSSOMS WITH THE VIBRANT ALLURE OF NATURE'S MOST FERTILE LANDSCAPES. LAVA GARDEN CARDIGAN PATTERN# 283-023-001