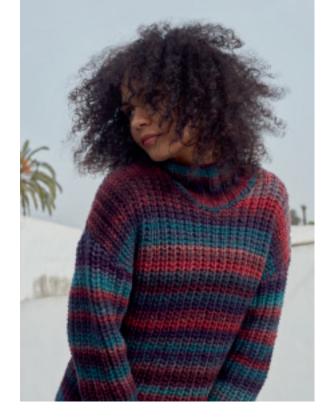

# RAINBOW COLLECTOR

MYSTERY. THE NORTHERN LIGHT PONCHO-SWEATER BOASTS A DISTINCTIVE CONSTRUCTION AND VIBRANT STRIPES THAT EVOKE THE ENCHANTING HUES OF THE AURORA. ITS EFFORTLESS STYLE MAKES IT THE IDEAL PIECE TO THROW ON WHEN STEPPING OUTSIDE TO WITNESS ANY CELESTIAL SPECTACLE THE NIGHT SKY HAS TO OFFER. NORTHERN LIGHTS PONCHO SWEATER PATTERN# 283-042-001