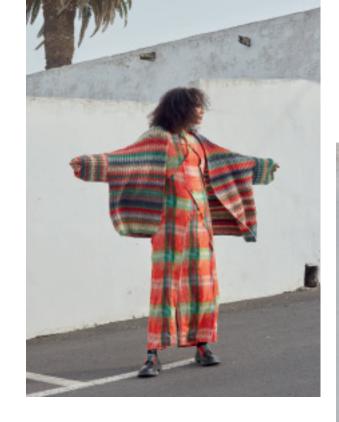

# RAINBOW COLLECTOR

MYSTERY. THE NORTHERN LIGHT PONCHO-SWEATER BOASTS A DISTINCTIVE CONSTRUCTION AND VIBRANT STRIPES THAT EVOKE THE ENCHANTING HUES OF THE AURORA. ITS EFFORTLESS STYLE MAKES IT THE IDEAL PIECE TO THROW ON WHEN STEPPING OUTSIDE TO WITNESS ANY CELESTIAL SPECTACLE THE NIGHT SKY HAS TO OFFER. NORTHERN LIGHTS PONCHO SWEATER PATTERN# 283-042-001