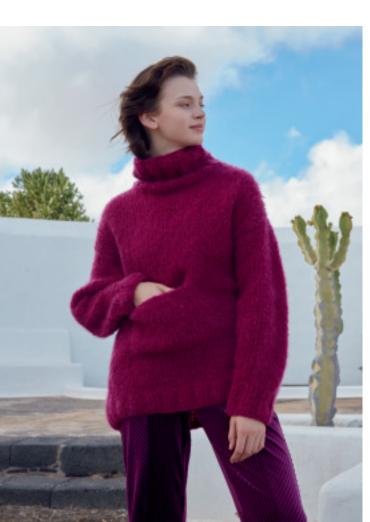

# 

**GLAMOUR.** THIS SWEATER IS A TRUE CHAMELEON. HERE PAIRED EFFORTLESSLY WITH A PAIR OF BROWN PANTS, YET WITH A CHANGE IN STYLING, IT MIGHT JUST TURN INTO THE PERFECT CHRISTMAS SWEATER. AN EVERGREEN THAT WILL NEVER MAKE IT INTO YOUR WARDROBE BECAUSE YOU WON'T BE ABLE TO STOP WEARING IT. EVERGREEN MIRRAGE SWEATER PATTERN# 283-005-001