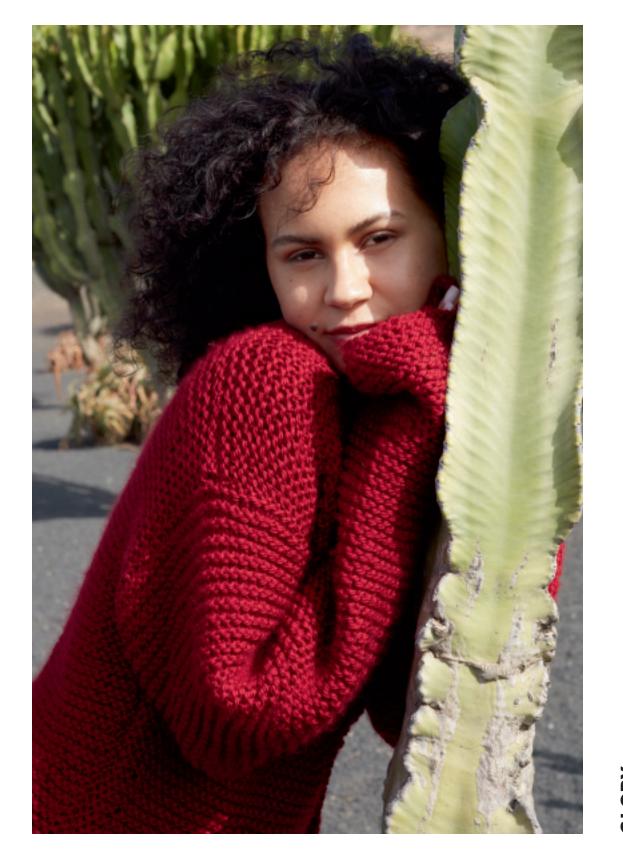

MEMORY. THE VERTICAL TEXTURE STRIPES MIRRORING THE RICHNESS OF SOIL NURTURED BY VOLCANIC MINERALS LEND A MODERN TOUCH TO THE LAVA GARDEN CARDIGAN. THE DEEP RED YARN CHOSEN NOT ONLY ECHOES THE FIERY HUES OF VOLCANIC ACTIVITY BUT ALSO SYMBOLIZES THE SUMPTUOUS GARDENS THAT FLOURISH IN THE NUTRIENT-RICH EARTH. RESULTING IN A GARMENT THAT BLOSSOMS WITH THE VIBRANT ALLURE OF NATURE'S MOST FERTILE LANDSCAPES. LAVA GARDEN CARDIGAN PATTERN# 283-023-001