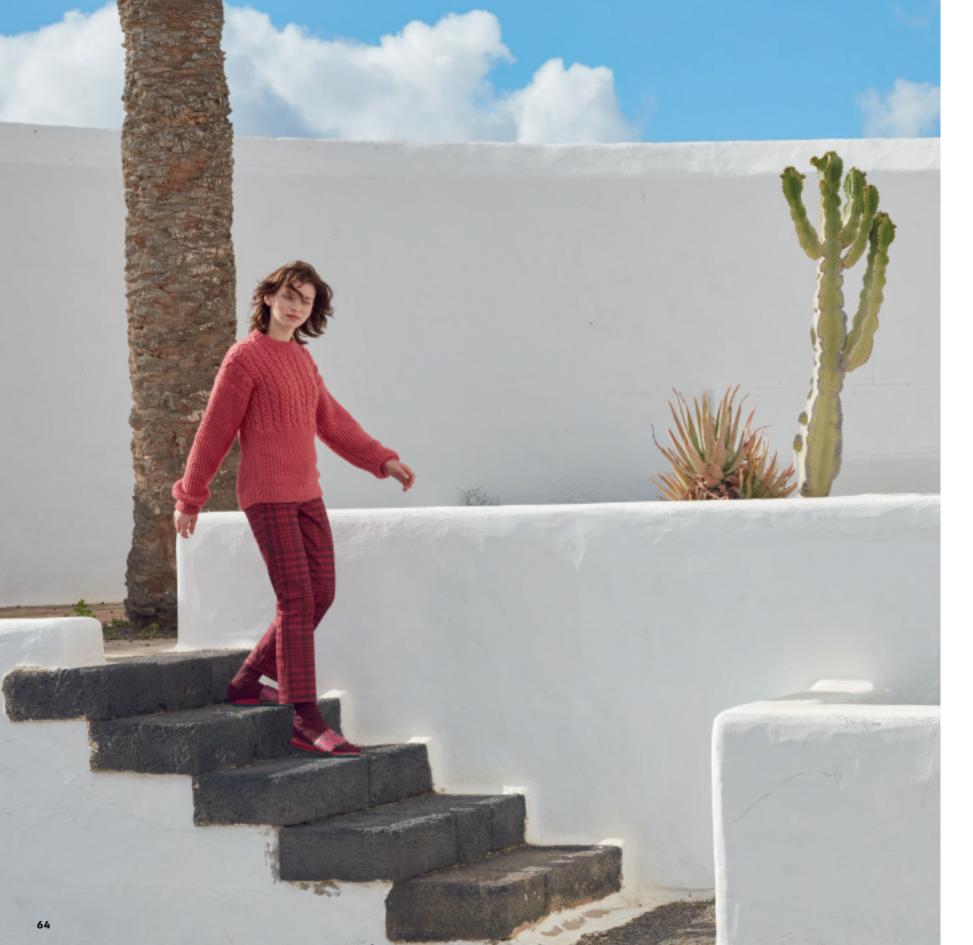

# 

**GLAMOUR.** THIS SWEATER IS A TRUE CHAMELEON. HERE PAIRED EFFORTLESSLY WITH A PAIR OF BROWN PANTS, YET WITH A CHANGE IN STYLING, IT MIGHT JUST TURN INTO THE PERFECT CHRISTMAS SWEATER. AN EVERGREEN THAT WILL NEVER MAKE IT INTO YOUR WARDROBE BECAUSE YOU WON'T BE ABLE TO STOP WEARING IT. EVERGREEN MIRRAGE SWEATER PATTERN# 283-005-001