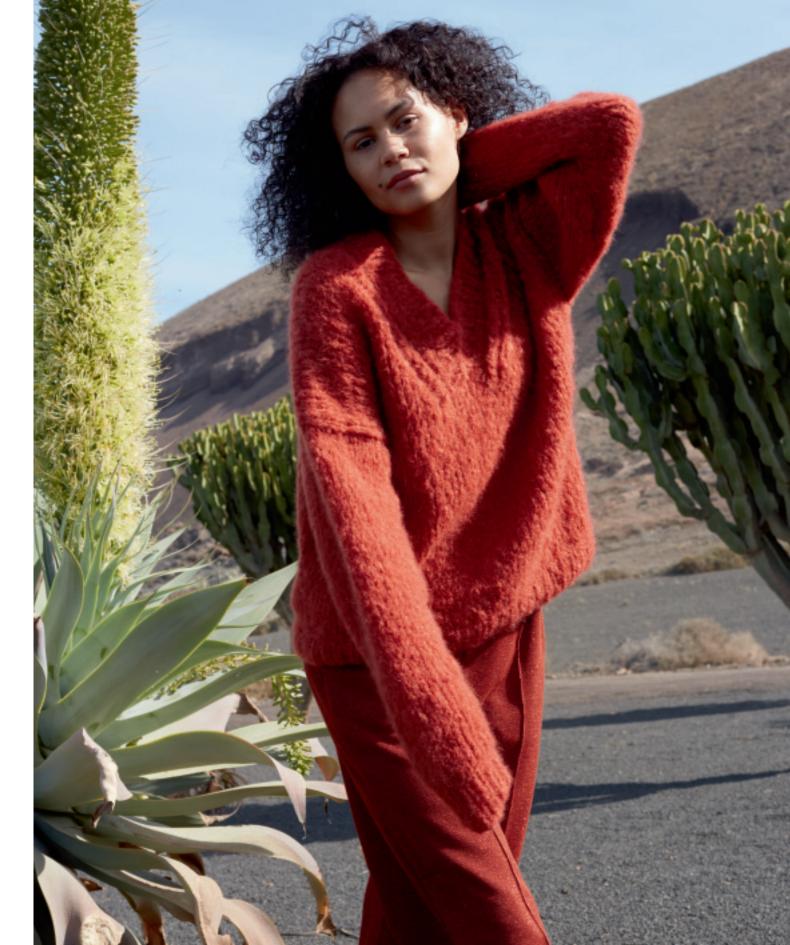

MEMORY. THE VERTICAL TEXTURE STRIPES MIRRORING THE RICHNESS OF SOIL NURTURED BY VOLCANIC MINERALS LEND A MODERN TOUCH TO THE LAVA GARDEN CARDIGAN. THE DEEP RED YARN CHOSEN NOT ONLY ECHOES THE FIERY HUES OF VOLCANIC ACTIVITY BUT ALSO SYMBOLIZES THE SUMPTUOUS GARDENS THAT FLOURISH IN THE NUTRIENT-RICH EARTH. RESULTING IN A GARMENT THAT BLOSSOMS WITH THE VIBRANT ALLURE OF NATURE'S MOST FERTILE LANDSCAPES. LAVA GARDEN CARDIGAN PATTERN# 283-023-001