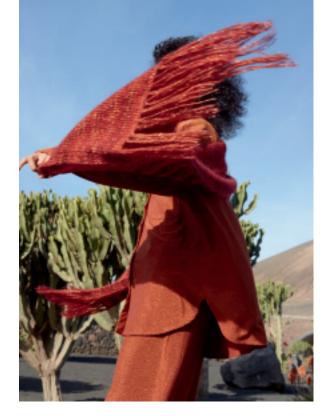

MEMORY. INDULGE IN THE RICH ALLURE OF THE COMPLEXE FLAVOUR SWEATER, WHERE THE DEEP, PURPLE HUE OF THE YARN MIRRORS THE SOPHISTICATED TONES OF A WELL-AGED WINE. JUST LIKE THE INTRICATE FLAVORS THAT DEVELOP OVER TIME IN A FINE VINTAGE, THIS SWEATER'S COMPLEXITY IS PART OF ITS ESSENCE, CREATING A GARMENT THAT MATURES WITH EACH STITCH. COMPLEX FLAVOUR SWEATER PATTERN# 283-030-001