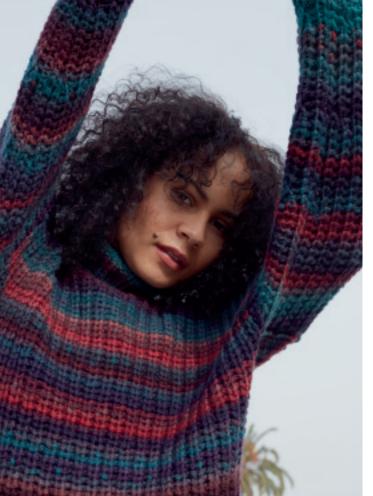

# RAINBOW COLLECTOR

MYSTERY. THE NORTHERN LIGHT PONCHO-SWEATER BOASTS A DISTINCTIVE CONSTRUCTION AND VIBRANT STRIPES THAT EVOKE THE ENCHANTING HUES OF THE AURORA. ITS EFFORTLESS STYLE MAKES IT THE IDEAL PIECE TO THROW ON WHEN STEPPING OUTSIDE TO WITNESS ANY CELESTIAL SPECTACLE THE NIGHT SKY HAS TO OFFER. NORTHERN LIGHTS PONCHO SWEATER PATTERN# 283-042-001