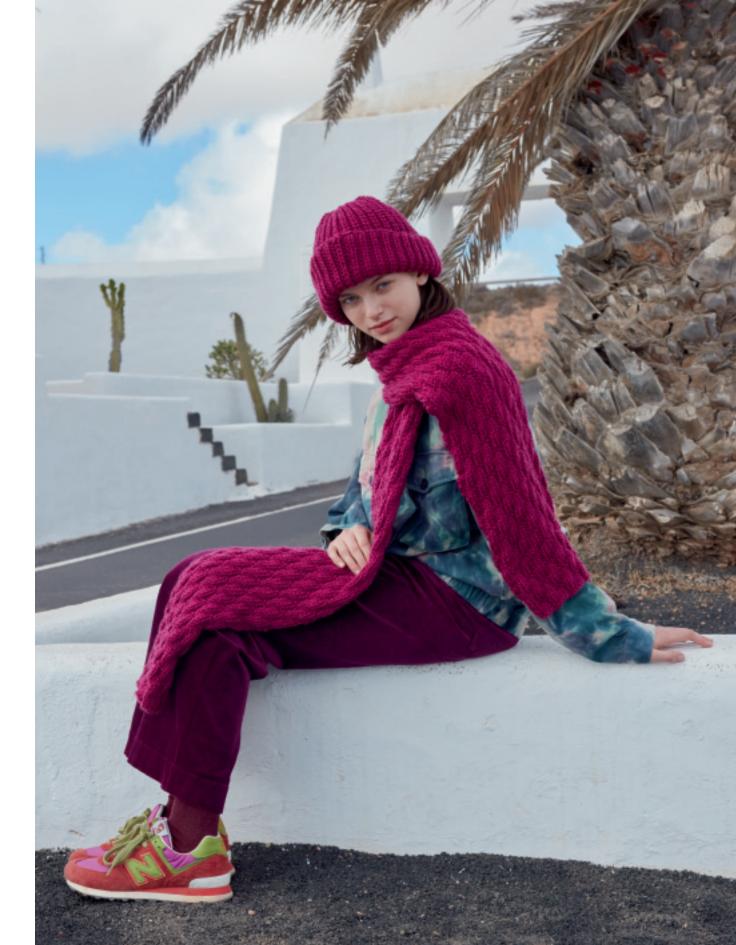

HONOR. THE WILDERNESS QUEST CARDIGAN ENCAPSULATES SIMPLICITY AND WARMTH, MAKING IT AN IDEAL COMPANION FOR YOUR BIG AND SMALL ADVENTURES. ADDING A PRACTICAL TOUCH, THE CARDIGAN FEATURES POCKETS, PERFECT FOR TUCKING AWAY SMALL TREASURES OR OFFERING A COZY REFUGE FOR YOUR CHILLY HANDS. WILDERNESS QUEST CARDIGAN PATTERN# 283-010-001

**HONOR.** WITH ITS INTRICATE ALLOVER CABLES AND RELAXED FIT, COMPLETING THIS SWEA-TER MAY REQUIRE SOME DEDICATED ATTENTION AND CARE. HOWEVER, WITH THE APPROPRIATE ENCOURAGEMENT AND NURTURING, IT IS BOUND TO TRANSFORM INTO A CHERISHED FAVORITE FOR EVERY OCCASION.

MOTHER NURTURE SWEATER PATTERN# 283-021-001