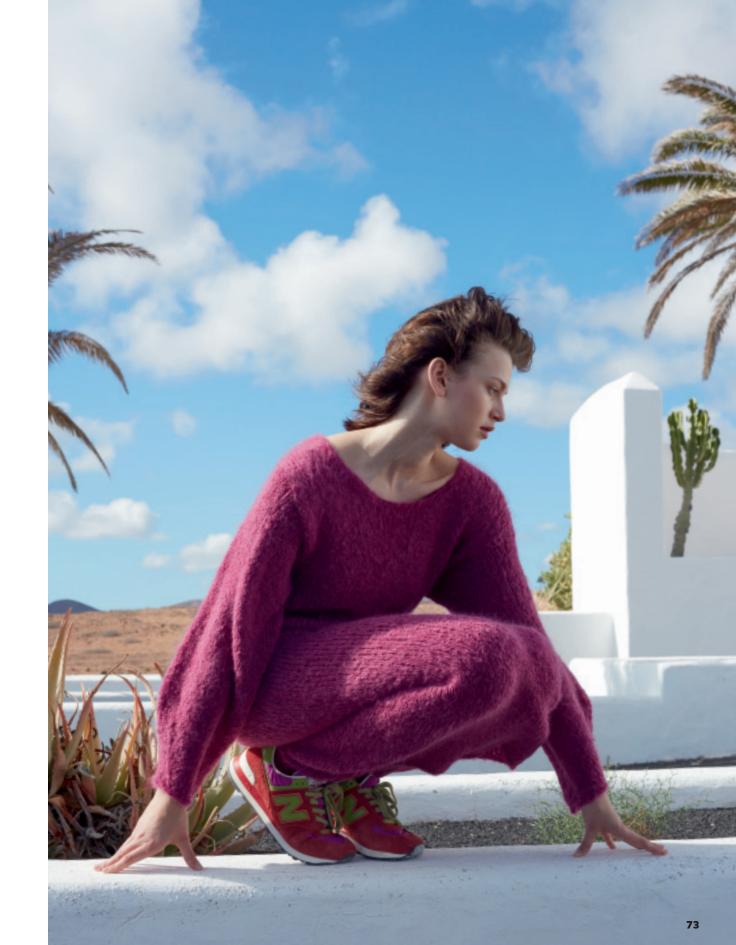

# WOOLADDICTS

DESIRE. GAIA'S EMBRACE IS THE EPITOME OF COMFORT AND WARMTH IN THE FORM OF A FLUFFY, COZY SWEATER. CRAFTED WITH THE SOFTEST MOHAIR, IT ENVELOPS YOU IN A GENTLE EMBRACE, PROVIDING A SENSE OF SECURITY AND TRANQUILITY. THE LOOSE FIT AND EARTHY COLOR MAKE IT NOT JUST A PIECE OF CLOTHING BUT A SANCTUARY. GAIA'S EMBRACE SWEATER PATTERN# 283-022-001