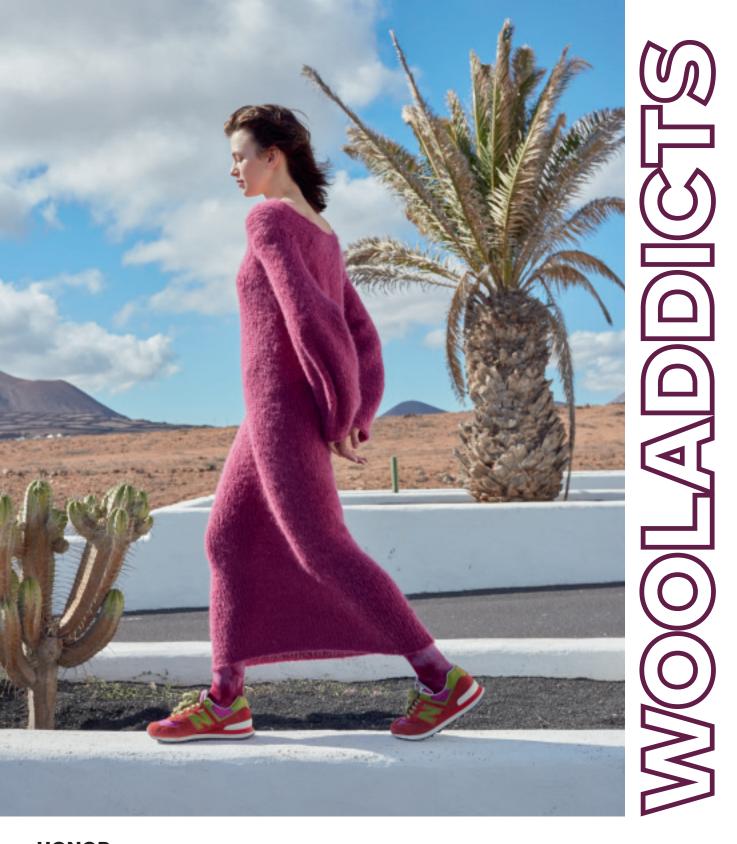

HONOR. THE WILDERNESS QUEST CARDIGAN ENCAPSULATES SIMPLICITY AND WARMTH, MAKING IT AN IDEAL COMPANION FOR YOUR BIG AND SMALL ADVENTURES. ADDING A PRACTICAL TOUCH, THE CARDIGAN FEATURES POCKETS, PERFECT FOR TUCKING AWAY SMALL TREASURES OR OFFERING A COZY REFUGE FOR YOUR CHILLY HANDS. WILDERNESS QUEST CARDIGAN PATTERN# 283-010-001