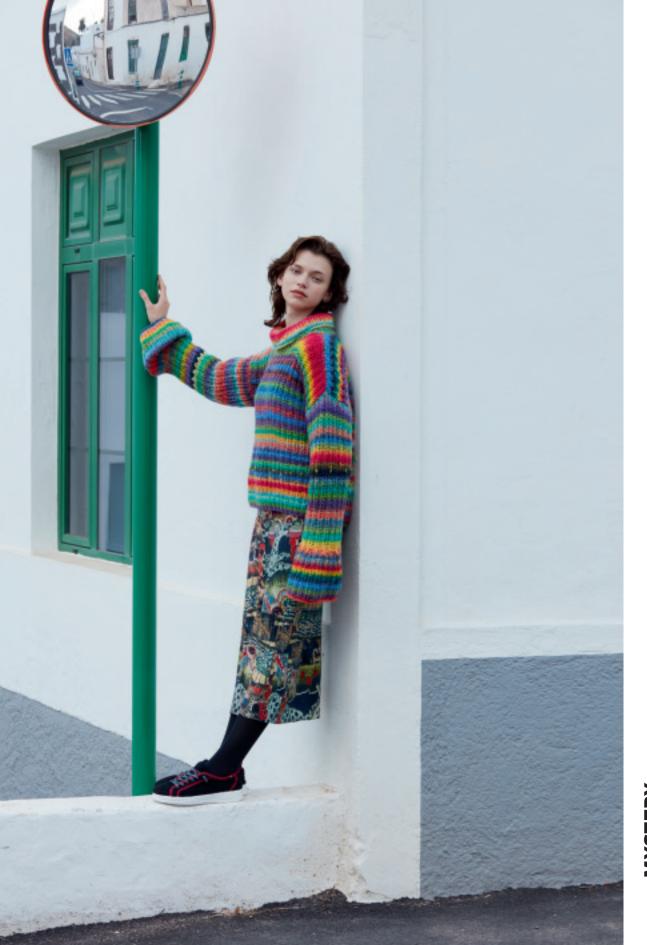

**MYSTERY.** THIS CARDIGAN HARMONIOUSLY BLENDS A VIBRANT SPECTRUM OF COLORS, CREATING A VISUAL SYMPHONY. WITH ITS KALEIDOSCOPIC HUES, SPECTRAL SYMPHONY IS NOT JUST A GARMENT BUT A CELEBRATION OF DIVERSITY, MAKING IT A FITTING CHOICE FOR INDIVIDUALS ACROSS A WIDE SPECTRUM OF STYLES AND PERSONALITIES. SPECTRAL SYMPHONY

CARDIGAN PATTERN# 283-047-001