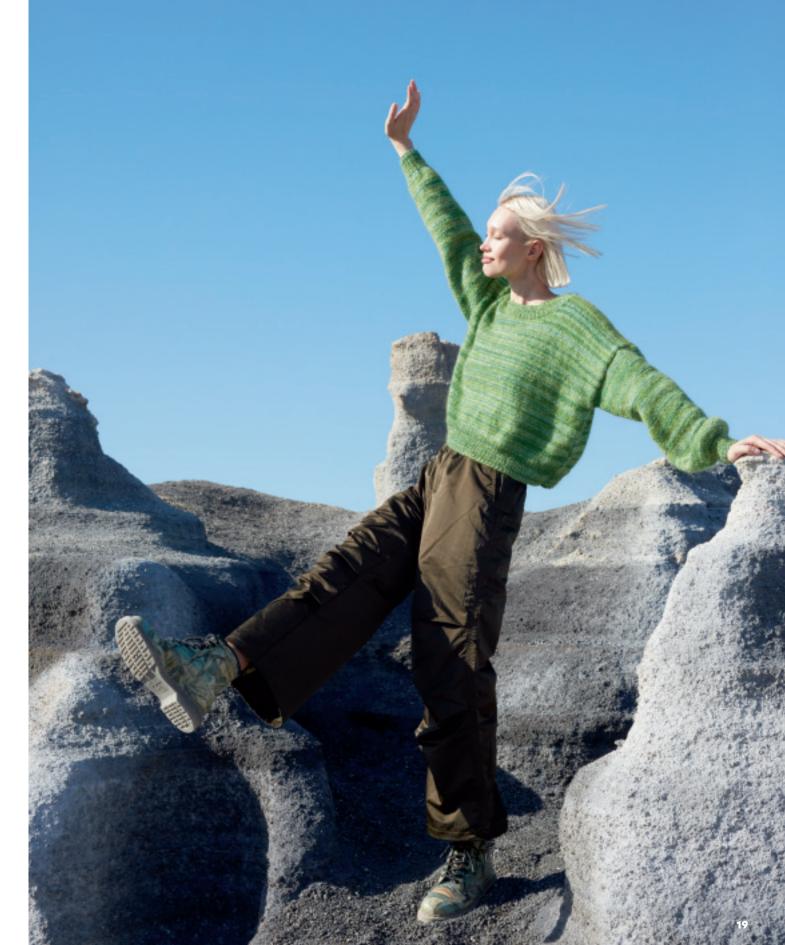

# 

**GLAMOUR.** THIS SWEATER IS A TRUE CHAMELEON. HERE PAIRED EFFORTLESSLY WITH A PAIR OF BROWN PANTS, YET WITH A CHANGE IN STYLING, IT MIGHT JUST TURN INTO THE PERFECT CHRISTMAS SWEATER. AN EVERGREEN THAT WILL NEVER MAKE IT INTO YOUR WARDROBE BECAUSE YOU WON'T BE ABLE TO STOP WEARING IT. EVERGREEN MIRRAGE SWEATER PATTERN# 283-005-001