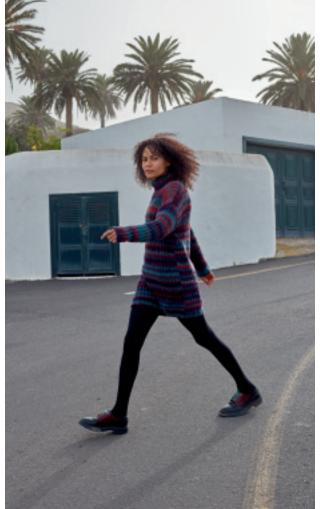

# RAINBOW COLLECTOR

MYSTERY. THE NORTHERN LIGHT PONCHO-SWEATER BOASTS A DISTINCTIVE CONSTRUCTION AND VIBRANT STRIPES THAT EVOKE THE ENCHANTING HUES OF THE AURORA. ITS EFFORTLESS STYLE MAKES IT THE IDEAL PIECE TO THROW ON WHEN STEPPING OUTSIDE TO WITNESS ANY CELESTIAL SPECTACLE THE NIGHT SKY HAS TO OFFER. NORTHERN LIGHTS PONCHO SWEATER PATTERN# 283-042-001