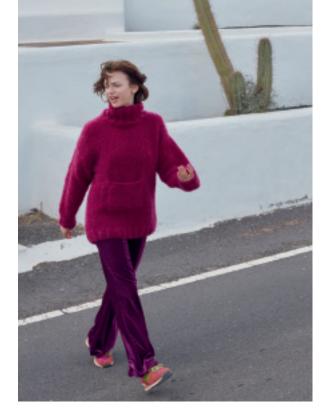

MEMORY. INDULGE IN THE RICH ALLURE OF THE COMPLEXE FLAVOUR SWEATER, WHERE THE DEEP, PURPLE HUE OF THE YARN MIRRORS THE SOPHISTICATED TONES OF A WELL-AGED WINE. JUST LIKE THE INTRICATE FLAVORS THAT DEVELOP OVER TIME IN A FINE VINTAGE, THIS SWEATER'S COMPLEXITY IS PART OF ITS ESSENCE, CREATING A GARMENT THAT MATURES WITH EACH STITCH. COMPLEX FLAVOUR SWEATER PATTERN# 283-030-001