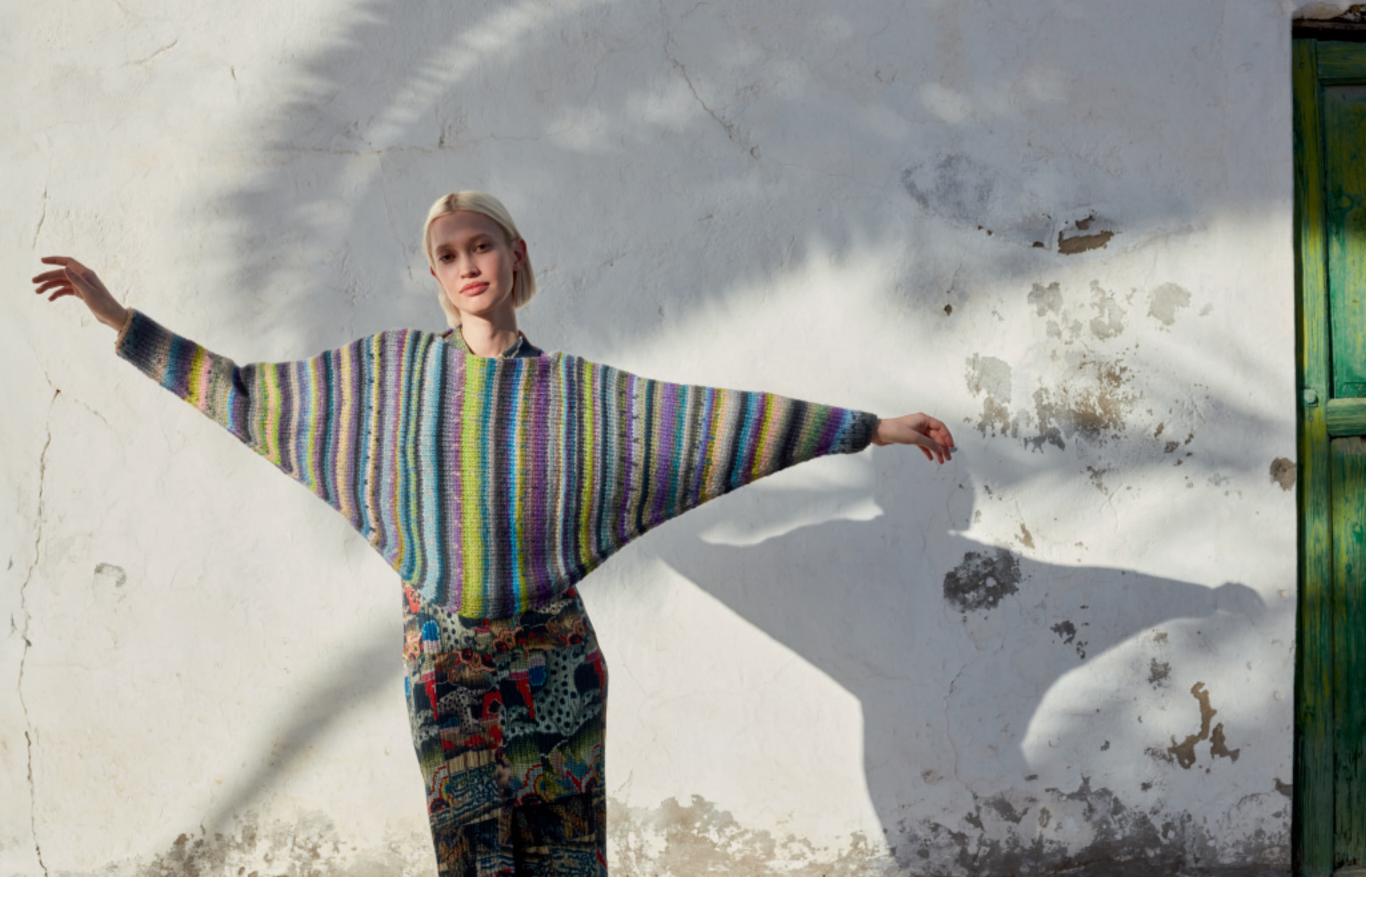

# RAINBOW COLLECTOR

MYSTERY. THE NORTHERN LIGHT PONCHO-SWEATER BOASTS A DISTINCTIVE CONSTRUCTION AND VIBRANT STRIPES THAT EVOKE THE ENCHANTING HUES OF THE AURORA. ITS EFFORTLESS STYLE MAKES IT THE IDEAL PIECE TO THROW ON WHEN STEPPING OUTSIDE TO WITNESS ANY CELESTIAL SPECTACLE THE NIGHT SKY HAS TO OFFER. NORTHERN LIGHTS PONCHO SWEATER PATTERN# 283-042-001