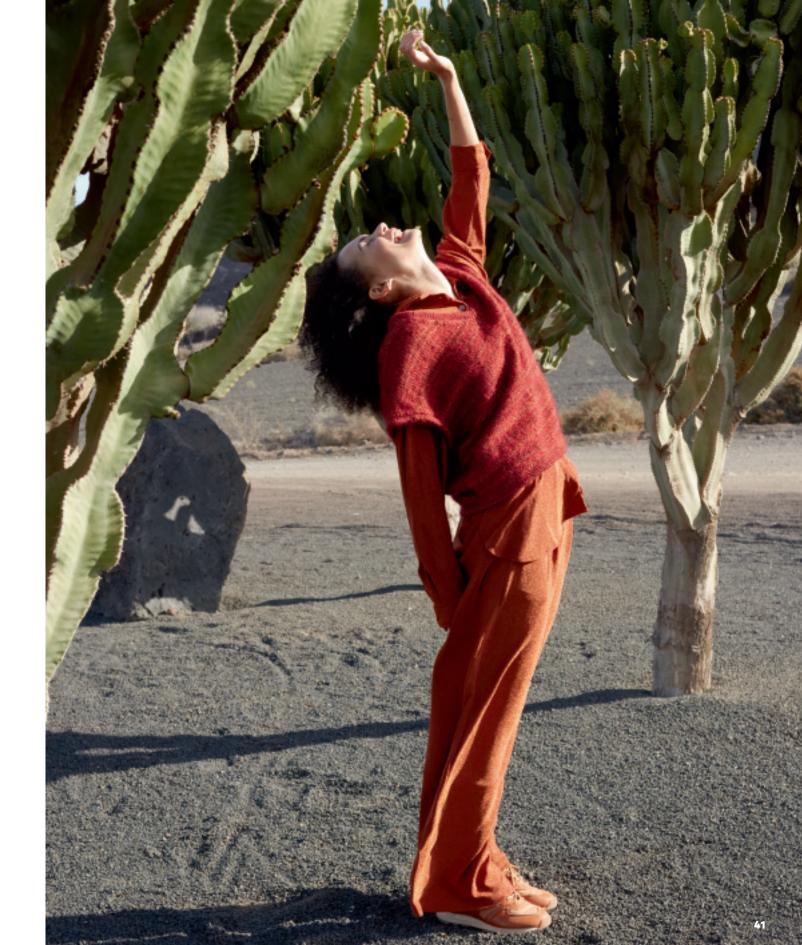

MEMORY. INDULGE IN THE RICH ALLURE OF THE COMPLEXE FLAVOUR SWEATER, WHERE THE DEEP, PURPLE HUE OF THE YARN MIRRORS THE SOPHISTICATED TONES OF A WELL-AGED WINE. JUST LIKE THE INTRICATE FLAVORS THAT DEVELOP OVER TIME IN A FINE VINTAGE, THIS SWEATER'S COMPLEXITY IS PART OF ITS ESSENCE, CREATING A GARMENT THAT MATURES WITH EACH STITCH. COMPLEX FLAVOUR SWEATER PATTERN# 283-030-001