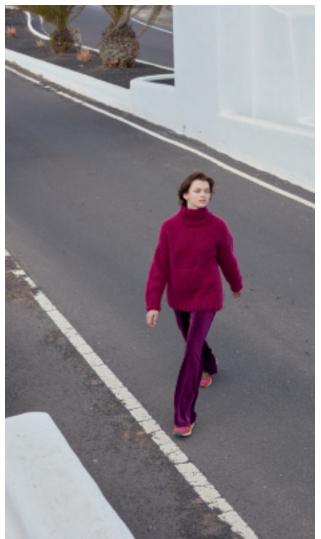

# 

**GLAMOUR.** THIS SWEATER IS A TRUE CHAMELEON. HERE PAIRED EFFORTLESSLY WITH A PAIR OF BROWN PANTS, YET WITH A CHANGE IN STYLING, IT MIGHT JUST TURN INTO THE PERFECT CHRISTMAS SWEATER. AN EVERGREEN THAT WILL NEVER MAKE IT INTO YOUR WARDROBE BECAUSE YOU WON'T BE ABLE TO STOP WEARING IT. EVERGREEN MIRRAGE SWEATER PATTERN# 283-005-001