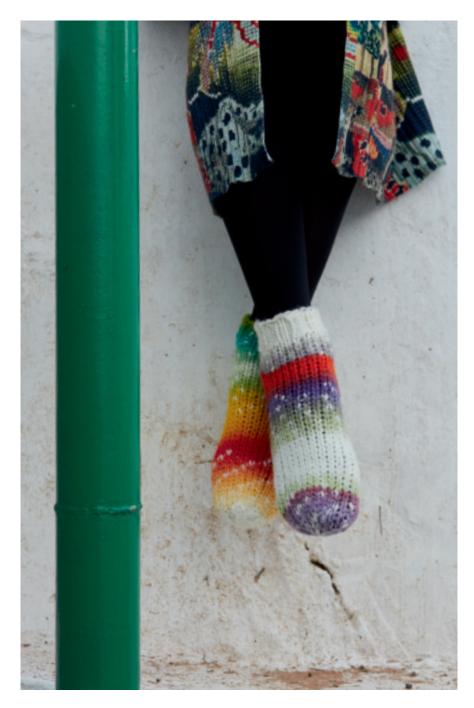

# WOOLADDICTS

**MYSTERY.** THESE SOCKS NOT ONLY KEEP YOUR FEET COZY BUT ALSO ADD A KALEIDOSCOPIC TOUCH TO YOUR ENSEMBLE, MAKING EVERY STEP A COLORFUL JOURNEY. COMPLETE THE OUTFIT WITH THE MATCHING MITTENS, PRISMATIC SHAKERS, FOR A COORDINATED BURST OF CHROMATIC WARMTH THAT MOVES WITH YOU THROUGH ALL THE SHADES OF STYLE. **PRISMATIC MOVERS** SOCKS PATTERN# 283-050-001