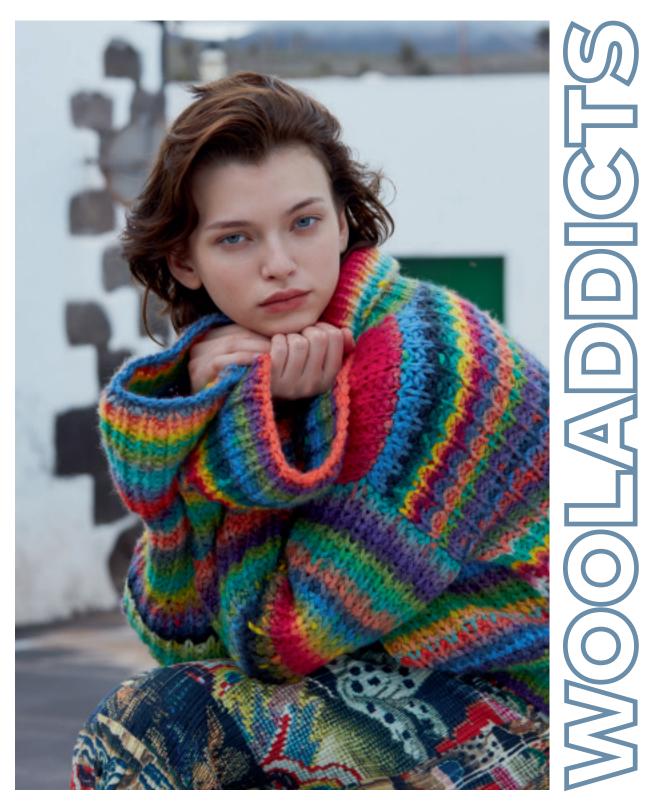

# RAINBOW COLLECTOR

MYSTERY. THE NORTHERN LIGHT PONCHO-SWEATER BOASTS A DISTINCTIVE CONSTRUCTION AND VIBRANT STRIPES THAT EVOKE THE ENCHANTING HUES OF THE AURORA. ITS EFFORTLESS STYLE MAKES IT THE IDEAL PIECE TO THROW ON WHEN STEPPING OUTSIDE TO WITNESS ANY CELESTIAL SPECTACLE THE NIGHT SKY HAS TO OFFER. NORTHERN LIGHTS PONCHO SWEATER PATTERN# 283-042-001

**MYSTERY.** THIS CARDIGAN HARMONIOUSLY BLENDS A VIBRANT SPECTRUM OF COLORS, CREATING A VISUAL SYMPHONY. WITH ITS KALEIDOSCOPIC HUES, SPECTRAL SYMPHONY IS NOT JUST A GARMENT BUT A CELEBRATION OF DIVERSITY, MAKING IT A FITTING CHOICE FOR INDIVIDUALS ACROSS A WIDE SPECTRUM OF STYLES AND PERSONALITIES. SPECTRAL SYMPHONY