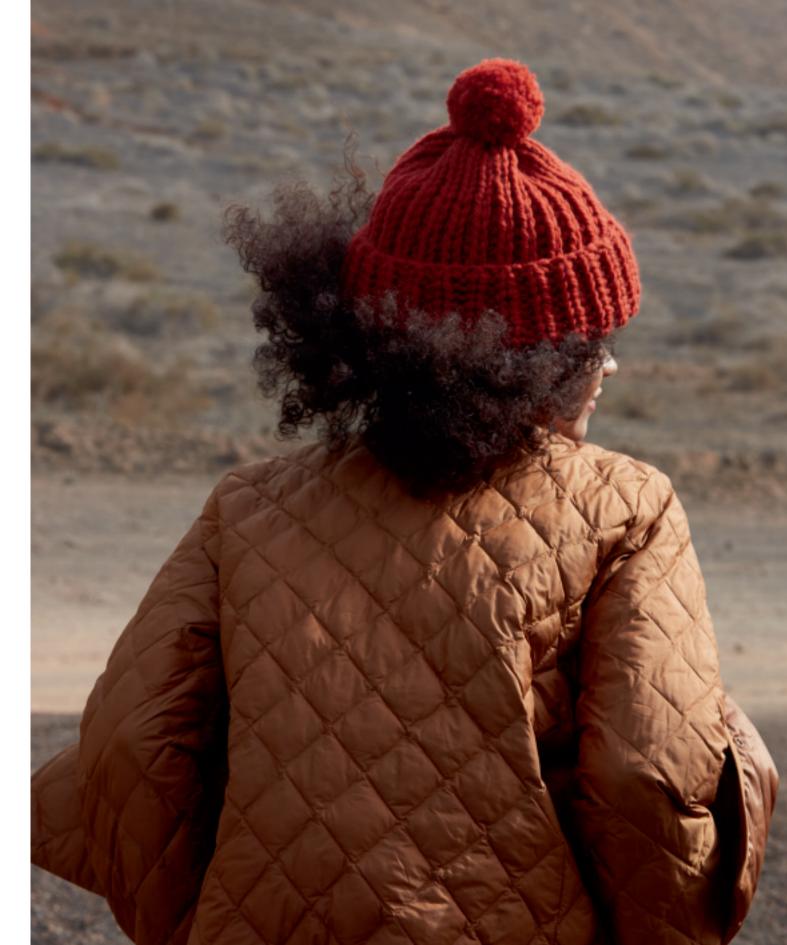

PIGMENT TRAIL SCARF PATTERN# 283-026-001

Leave a trail of WARMTH!

**MEMORY. FIRE.** FOR ULTIMATE WARMTH AND STYLE THIS WINTER, YOU HAVE TWO FIERY OPTIONS TO KEEP YOUR HEAD (AND HEART) WARM. LAVA FUSION OFFERS A CHIC BEANIE STYLE WITH A DISTINCTIVE TWO-COLOR DESIGN AND A WIDE BRIM, WHILE FIRED CLAY PROVIDES THE CLASSIC HAND-KNIT AESTHETIC, FEATURING OVERSIZED YARN AND A PLAYFUL POM-POM FOR A TOUCH OF COMFORT AND FLAIR.

LAVA FUSION MEMORY HAT PATTERN# 283-027-001

FIRED CLAY FIRE HAT PATTERN# 283-028-001