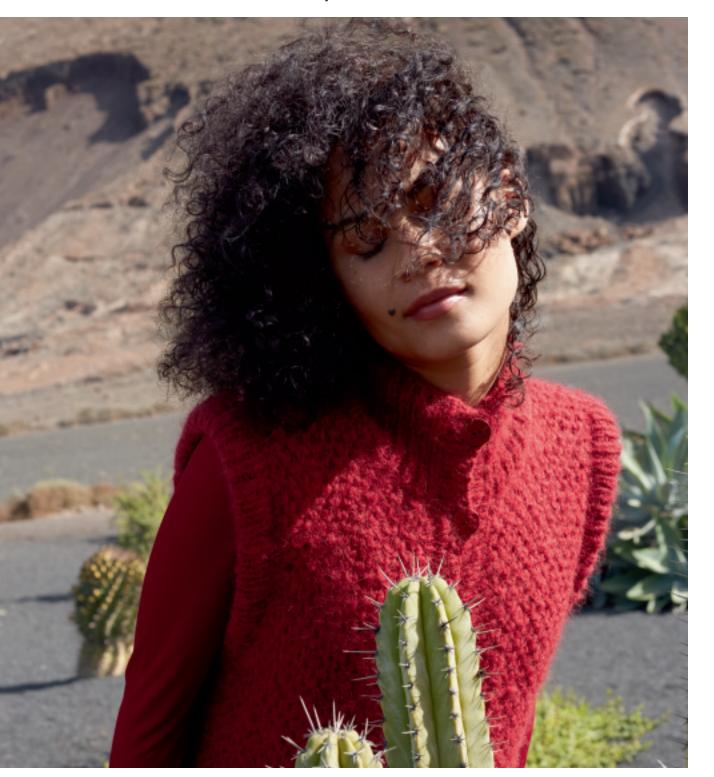

MEMORY. THE VERTICAL TEXTURE STRIPES MIRRORING THE RICHNESS OF SOIL NURTURED BY VOLCANIC MINERALS LEND A MODERN TOUCH TO THE LAVA GARDEN CARDIGAN. THE DEEP RED YARN CHOSEN NOT ONLY ECHOES THE FIERY HUES OF VOLCANIC ACTIVITY BUT ALSO SYMBOLIZES THE SUMPTUOUS GARDENS THAT FLOURISH IN THE NUTRIENT-RICH EARTH. RESULTING IN A GARMENT THAT BLOSSOMS WITH THE VIBRANT ALLURE OF NATURE'S MOST FERTILE LANDSCAPES. LAVA GARDEN CARDIGAN PATTERN# 283-023-001