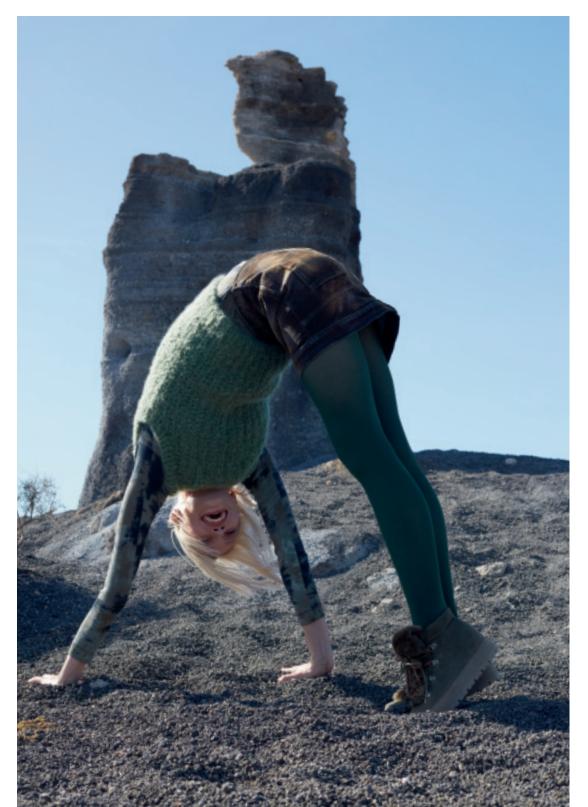

# 

**GLAMOUR.** THIS SWEATER IS A TRUE CHAMELEON. HERE PAIRED EFFORTLESSLY WITH A PAIR OF BROWN PANTS, YET WITH A CHANGE IN STYLING, IT MIGHT JUST TURN INTO THE PERFECT CHRISTMAS SWEATER. AN EVERGREEN THAT WILL NEVER MAKE IT INTO YOUR WARDROBE BECAUSE YOU WON'T BE ABLE TO STOP WEARING IT. EVERGREEN MIRRAGE SWEATER PATTERN# 283-005-001