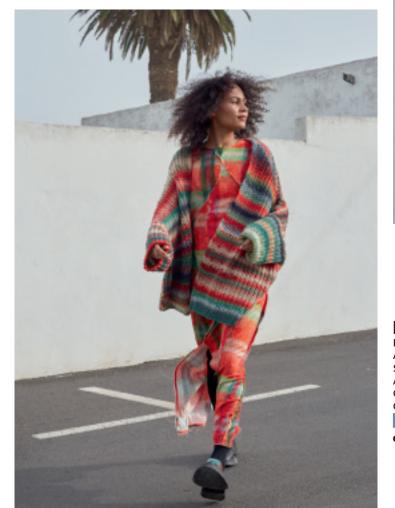

# RAINBOW COLLECTOR

MYSTERY. THE NORTHERN LIGHT PONCHO-SWEATER BOASTS A DISTINCTIVE CONSTRUCTION AND VIBRANT STRIPES THAT EVOKE THE ENCHANTING HUES OF THE AURORA. ITS EFFORTLESS STYLE MAKES IT THE IDEAL PIECE TO THROW ON WHEN STEPPING OUTSIDE TO WITNESS ANY CELESTIAL SPECTACLE THE NIGHT SKY HAS TO OFFER. NORTHERN LIGHTS PONCHO SWEATER PATTERN# 283-042-001