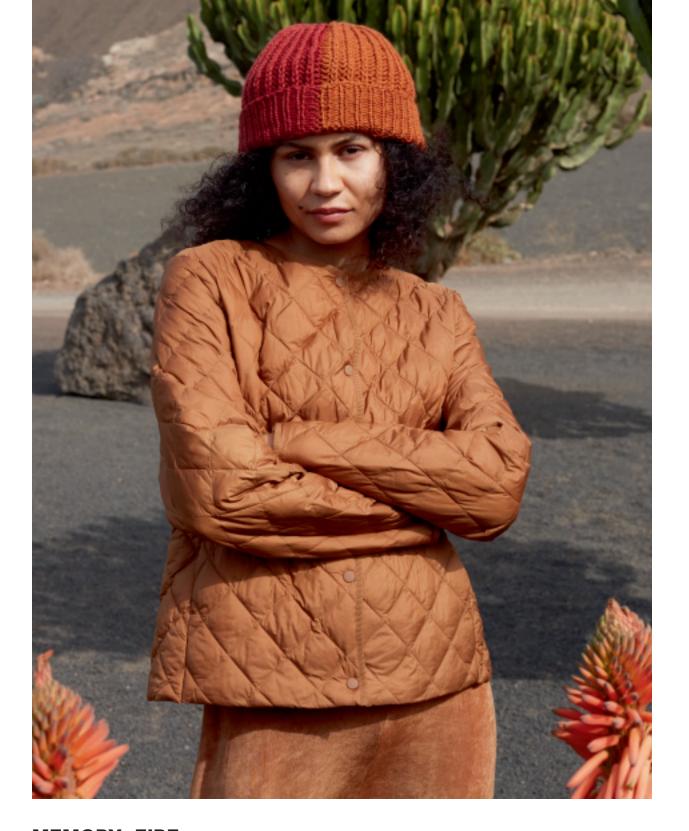

PIGMENT TRAIL SCARF PATTERN# 283-026-001

Leave a trail of WARMTH!

**MEMORY. FIRE.** FOR ULTIMATE WARMTH AND STYLE THIS WINTER, YOU HAVE TWO FIERY OPTIONS TO KEEP YOUR HEAD (AND HEART) WARM. LAVA FUSION OFFERS A CHIC BEANIE STYLE WITH A DISTINCTIVE TWO-COLOR DESIGN AND A WIDE BRIM, WHILE FIRED CLAY PROVIDES THE CLASSIC HAND-KNIT AESTHETIC, FEATURING OVERSIZED YARN AND A PLAYFUL POM-POM FOR A TOUCH OF COMFORT AND FLAIR.

LAVA FUSION MEMORY HAT PATTERN# 283-027-001

FIRED CLAY FIRE HAT PATTERN# 283-028-001