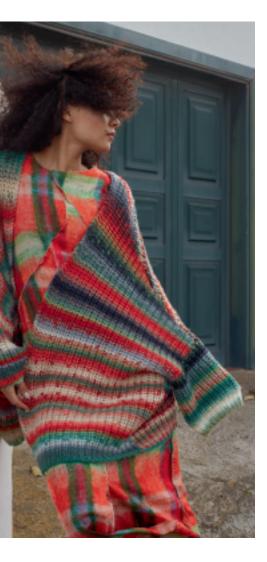

# RAINBOW COLLECTOR

MYSTERY. THE NORTHERN LIGHT PONCHO-SWEATER BOASTS A DISTINCTIVE CONSTRUCTION AND VIBRANT STRIPES THAT EVOKE THE ENCHANTING HUES OF THE AURORA. ITS EFFORTLESS STYLE MAKES IT THE IDEAL PIECE TO THROW ON WHEN STEPPING OUTSIDE TO WITNESS ANY CELESTIAL SPECTACLE THE NIGHT SKY HAS TO OFFER. NORTHERN LIGHTS PONCHO SWEATER PATTERN# 283-042-001