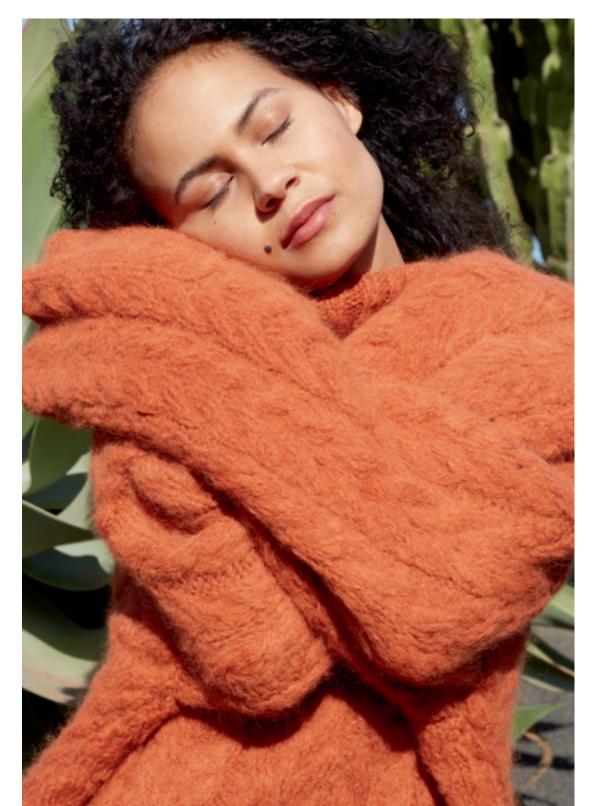

# WOOLADDICTS

DESIRE. GAIA'S EMBRACE IS THE EPITOME OF COMFORT AND WARMTH IN THE FORM OF A FLUFFY, COZY SWEATER. CRAFTED WITH THE SOFTEST MOHAIR, IT ENVELOPS YOU IN A GENTLE EMBRACE, PROVIDING A SENSE OF SECURITY AND TRANQUILITY. THE LOOSE FIT AND EARTHY COLOR MAKE IT NOT JUST A PIECE OF CLOTHING BUT A SANCTUARY. GAIA'S EMBRACE SWEATER PATTERN# 283-022-001