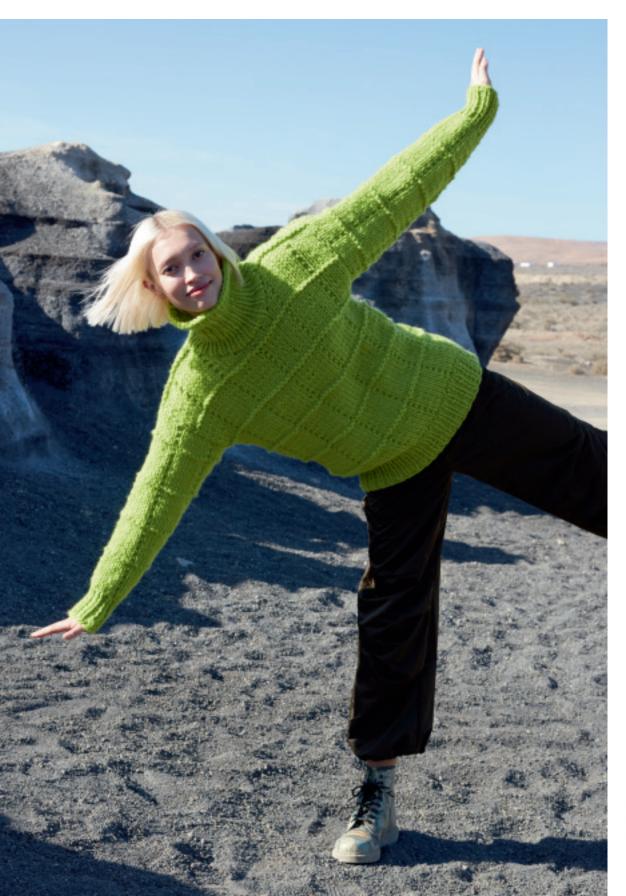

# 

**GLAMOUR.** THIS SWEATER IS A TRUE CHAMELEON. HERE PAIRED EFFORTLESSLY WITH A PAIR OF BROWN PANTS, YET WITH A CHANGE IN STYLING, IT MIGHT JUST TURN INTO THE PERFECT CHRISTMAS SWEATER. AN EVERGREEN THAT WILL NEVER MAKE IT INTO YOUR WARDROBE BECAUSE YOU WON'T BE ABLE TO STOP WEARING IT. EVERGREEN MIRRAGE SWEATER PATTERN# 283-005-001