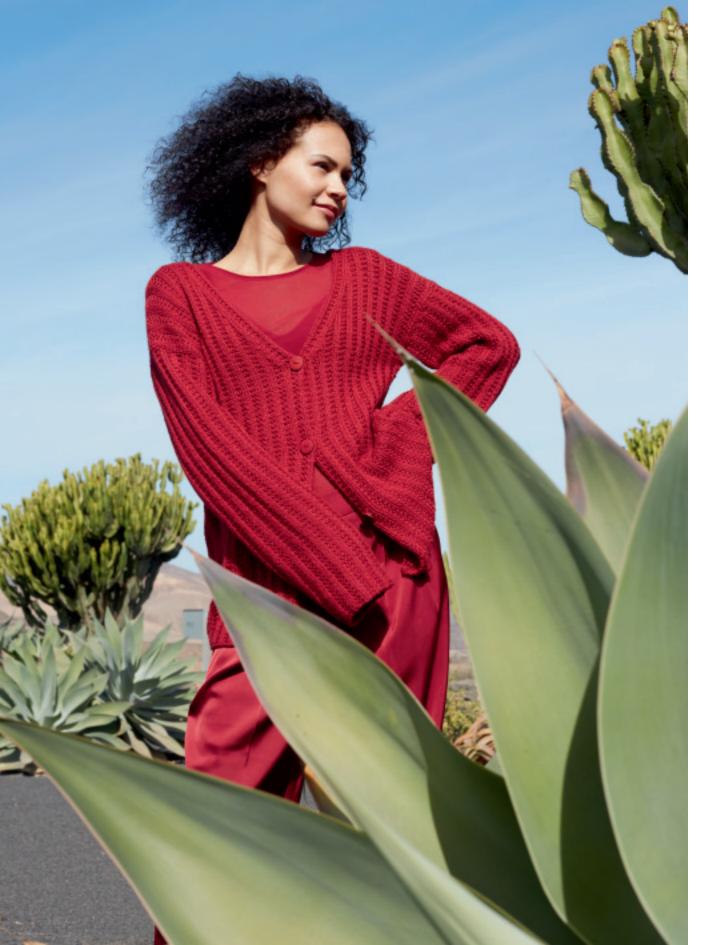

MEMORY. THE VERTICAL TEXTURE STRIPES MIRRORING THE RICHNESS OF SOIL NURTURED BY VOLCANIC MINERALS LEND A MODERN TOUCH TO THE LAVA GARDEN CARDIGAN. THE DEEP RED YARN CHOSEN NOT ONLY ECHOES THE FIERY HUES OF VOLCANIC ACTIVITY BUT ALSO SYMBOLIZES THE SUMPTUOUS GARDENS THAT FLOURISH IN THE NUTRIENT-RICH EARTH. RESULTING IN A GARMENT THAT BLOSSOMS WITH THE VIBRANT ALLURE OF NATURE'S MOST FERTILE LANDSCAPES. LAVA GARDEN CARDIGAN PATTERN# 283-023-001