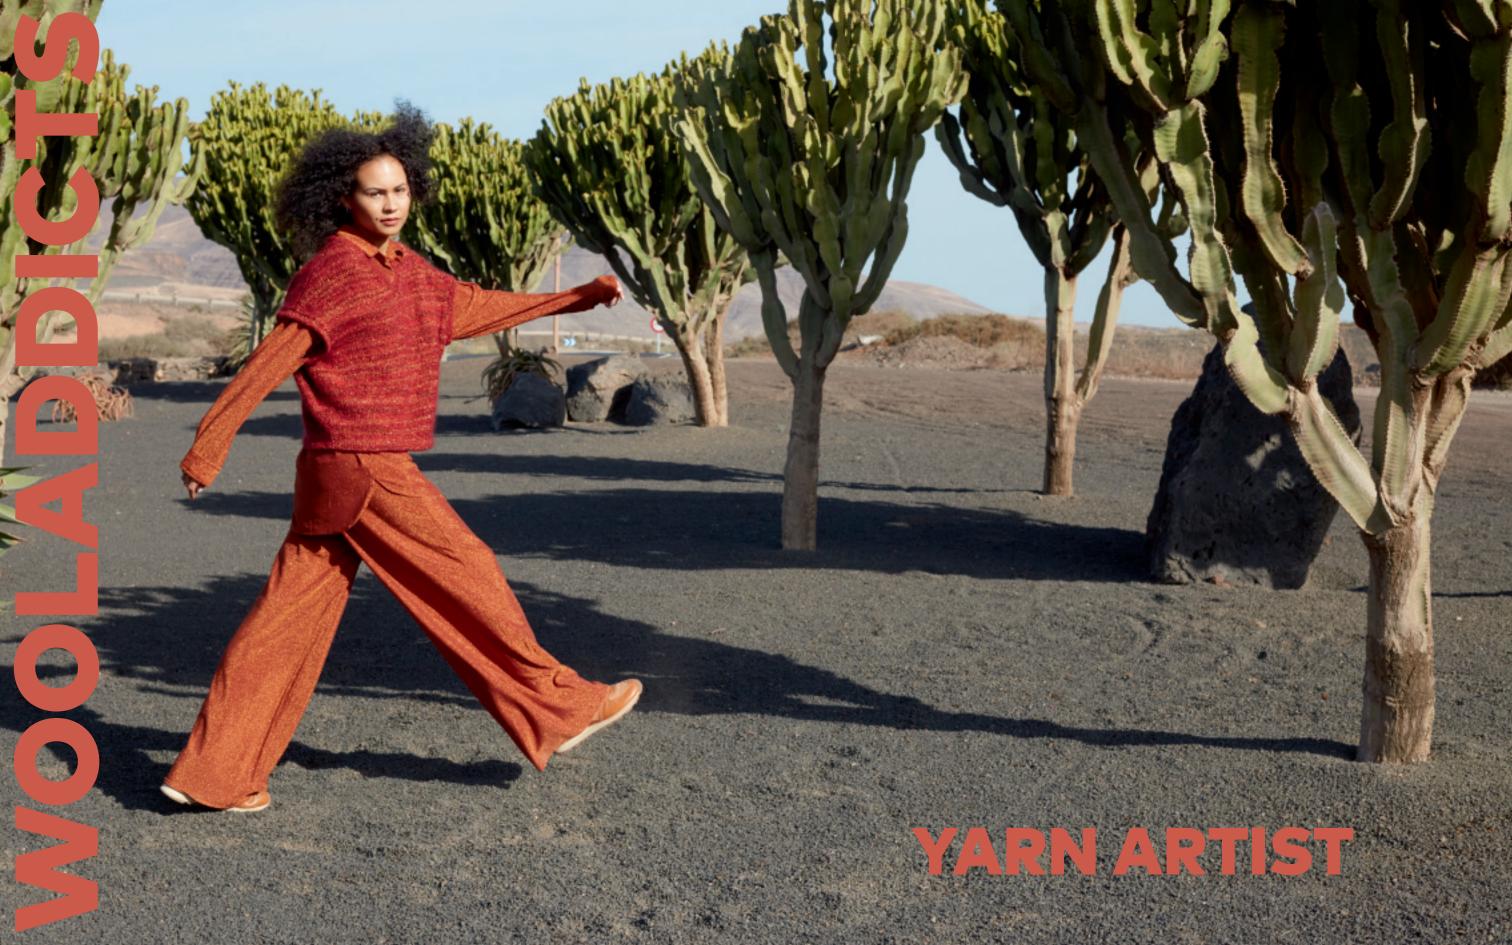

### **GREEN GODDES**

MACHA – KALE - SPIRULINA

YARN ARTIST UMBER – OCHER – SIENNA

### ... unleash your inner **ARTIST**!

**GLAMOUR.** FIFTY SHADES OF RED AND BROWN INTERTWINE IN THIS EXQUISITE SCARF, ALLOWING THEM TO BLEND AND PLAY TOGETHER, AKIN TO PIGMENTS ON AN ARTIST'S PALETTE. WITNESS THE HARMONIOUS FUSION OF COLORS, EACH HUE CONTRIBUTING TO A MASTERPIECE TO DRAPED AROUND YOUR NECK. 50 SHADES SCARF PATTERN# 283-018-001

**GLAMOUR.** HUMBLE AND DOWN-TO-EARTH, THIS SWEATER, ALLOWS THE YARN TO TAKE CENTER STAGE. IT SHOWCASES BEAUTIFUL SHADES REMINISCENT OF THE FIERY CLAY AND EARTHY TONES OF GAIA. SHADES OF GAIA CARDIGAN PATTERN# 283-019-001

Touch of **SPARKEL** 

GLAMOUR. COLORS ARE SHAPED BY THEIR HUE, TINT, TONE, AND SHADE, MUCH LIKE THE VARIANTS OF BROWNS AND ORANGES IN THIS COZY HAT. WHILE KNITTING, TAKE TIME TO REFLECT ON THE HUES THAT DEFINE YOU – WHAT UNIQUE SHADE RESONATES WITH YOUR ESSENCE? HUE OF YOU HAT PATTERN# 283-020-001