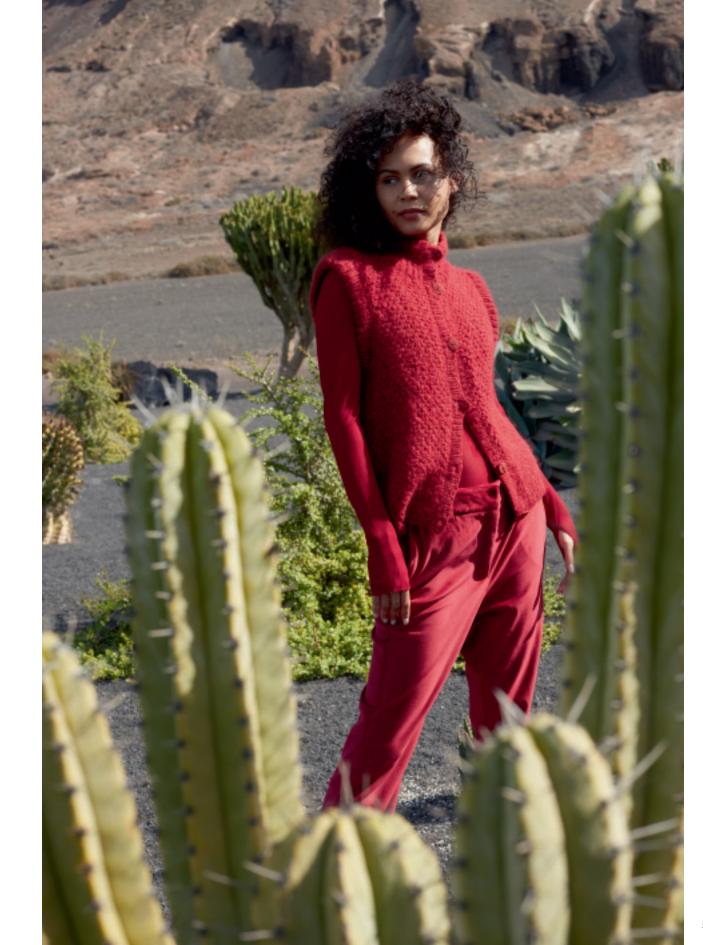

MEMORY. THE VERTICAL TEXTURE STRIPES MIRRORING THE RICHNESS OF SOIL NURTURED BY VOLCANIC MINERALS LEND A MODERN TOUCH TO THE LAVA GARDEN CARDIGAN. THE DEEP RED YARN CHOSEN NOT ONLY ECHOES THE FIERY HUES OF VOLCANIC ACTIVITY BUT ALSO SYMBOLIZES THE SUMPTUOUS GARDENS THAT FLOURISH IN THE NUTRIENT-RICH EARTH. RESULTING IN A GARMENT THAT BLOSSOMS WITH THE VIBRANT ALLURE OF NATURE'S MOST FERTILE LANDSCAPES. LAVA GARDEN CARDIGAN PATTERN# 283-023-001