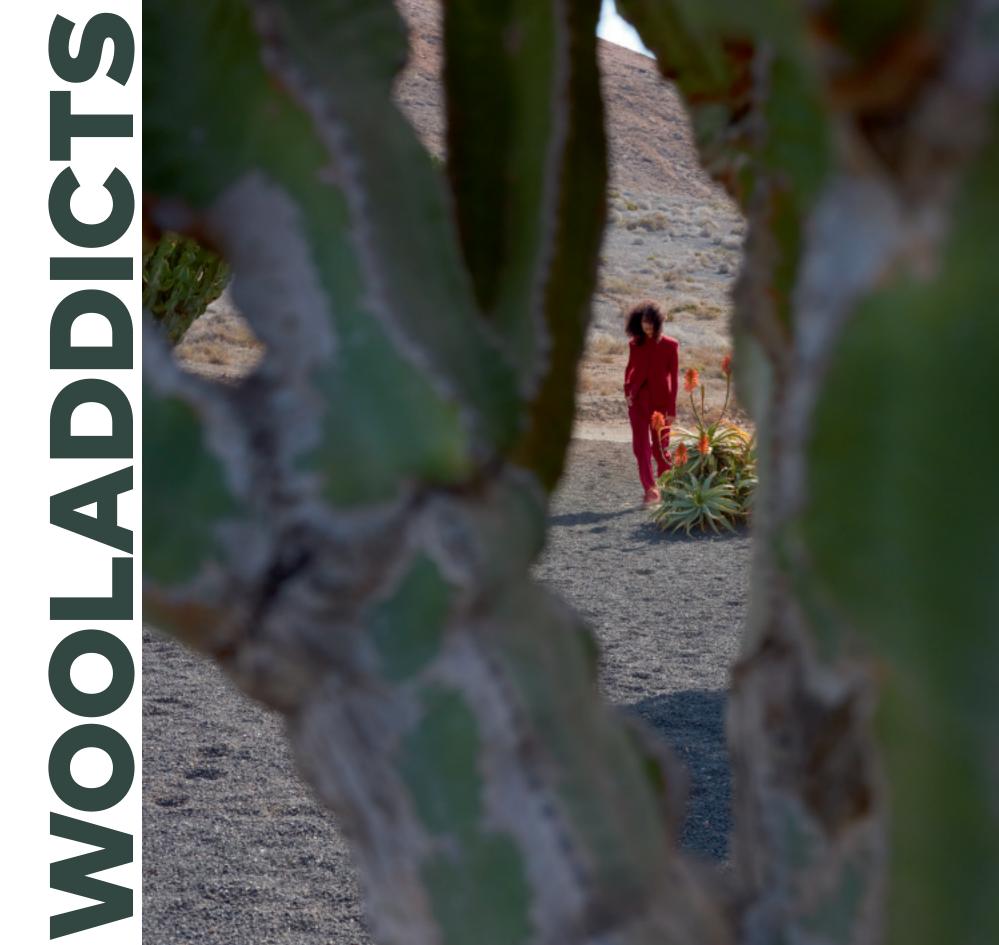

FIRE. IN THE HEART OF THE DESERT, A CAPTIVATING PHENOMENON UNFOLDS-AGAINST THE BACKDROP OF AN ARID LANDSCAPE, VIBRANT HUES BURST FORTH AFTER THE RAIN, CREATING A TEMPORARY OASIS OF COLOR AND VITALITY. EMBRACE THE ESSENCE OF THE DESERT BLOOM WITH THIS SWEATER, BLOSSOMING LIKE A BURST OF LIFE IN A GREY WORLD. DESERT BLOOM SWEATER PATTERN# 283-006-001

# WOOLADDICTS

**MEMORY.** IN AN ARID LANDSCAPE, WHERE LIFE ENDURES THROUGH RESILIENCE, A SYMBOLIC REVIVAL UNFOLDS THROUGH THE FIBER ARTS. IN THE DESERT REVIVAL VEST, EACH STITCH BECOMES A METAPHORICAL REPRESENTATION OF LIFE. THE VEST SERVES AS A LIVING CANVAS, CAPTURING THE ESSENCE OF TENACITY AND ENDURANCE AMID THE HARSH LANDSCAPE.