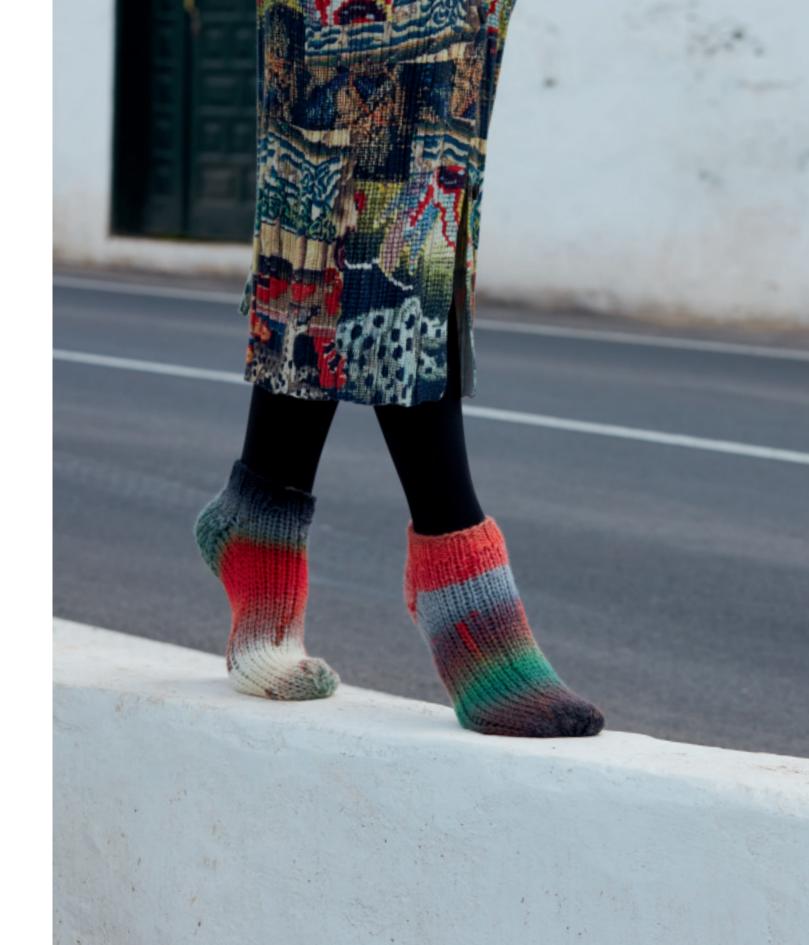

# WOOLADDICTS

**MYSTERY.** THESE SOCKS NOT ONLY KEEP YOUR FEET COZY BUT ALSO ADD A KALEIDOSCOPIC TOUCH TO YOUR ENSEMBLE, MAKING EVERY STEP A COLORFUL JOURNEY. COMPLETE THE OUTFIT WITH THE MATCHING MITTENS, PRISMATIC SHAKERS, FOR A COORDINATED BURST OF CHROMATIC WARMTH THAT MOVES WITH YOU THROUGH ALL THE SHADES OF STYLE. **PRISMATIC MOVERS** SOCKS PATTERN# 283-050-001