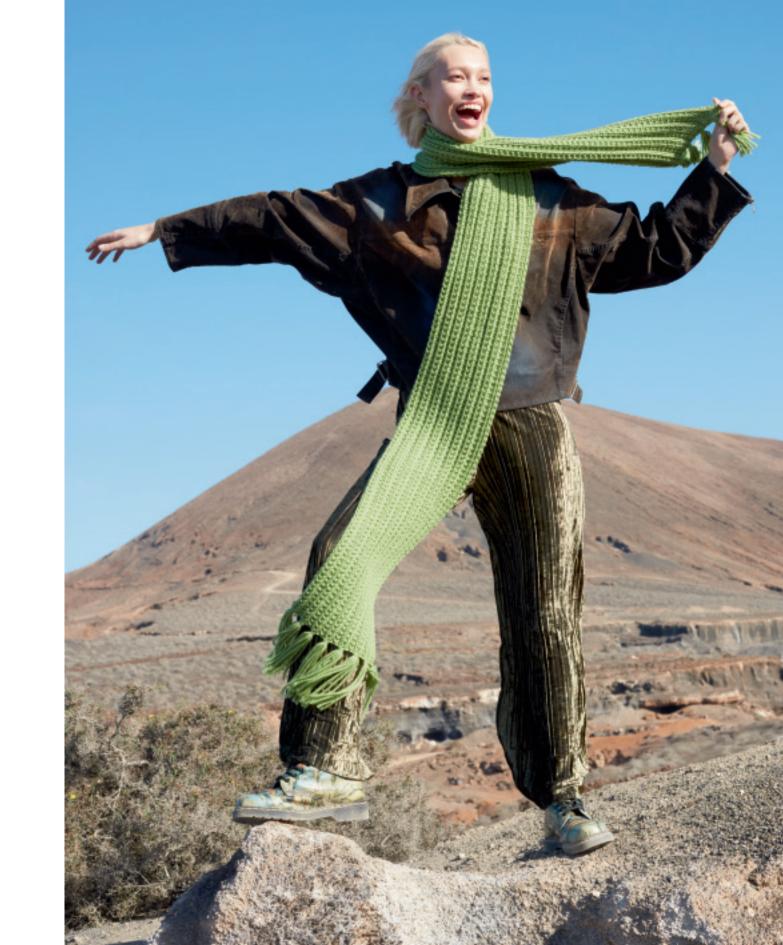

FIELD BOTANICS TRIANGULAR SHAWL PATTERN# 283-002-001

... AND NURTURE IT TO FRUITION!

**GLORY.** IF YOUR WARDROBE AND YOUR NEEDLES CRAVE A LITTLE BOOST, LOOK NO FURTHER THAN THIS TEXTURED SCARF ADORNED WITH A FRINGE. THIS HEALTHY SHOT OF GREEN WILL BOOST YOUR KNITTING MOJO TO NEW HEIGHTS, BREATHING FRESH LIFE INTO YOUR CREATIVE ENDEAVORS.

BOTANICAL BOOST SCARF PATTERN# 283-003-001

**GLAMOUR.** MUCH LIKE A MIRAGE SHIMMERING IN THE MIDDAY HEAT, THIS HAT EMBODIES AN ALLURING PROMISE. IN CONTRAST TO A FATA MORGANA, HOWEVER, YOU CAN TURN THIS PROMISE INTO A TANGIBLE, FINISHED OBJECT. FATA MORGANA HAT PATTERN# 283-004-001