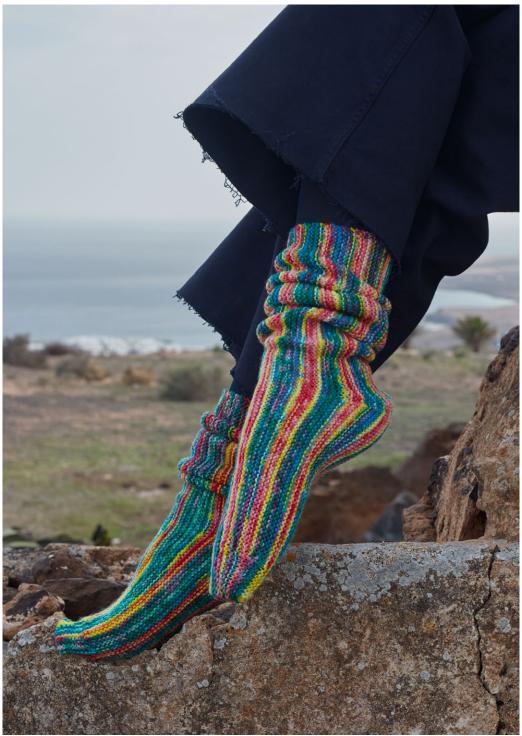

MOVEOLOGY SWEATER PATTERN# 011

**MOVE.** Turn your sock knitting on its side! This unique sock construction transforms the appearance of striped sock yarn completely. While these socks may not fit as snugly as a classic sock, they are perfect for lounging or as bed socks.

SIDESTEP SOCKS PATTERN# 012

**MOVE** 6PLY. Embrace the vibrant spectrum of creativity with this rainbow-colored shawl, crocheted to infuse a playful spirit into your crafting journey. Let YOUR MOVE be a canvas for your imagination, where each color represents a choice, and every stitch is a step in the dance of your crafting expression.