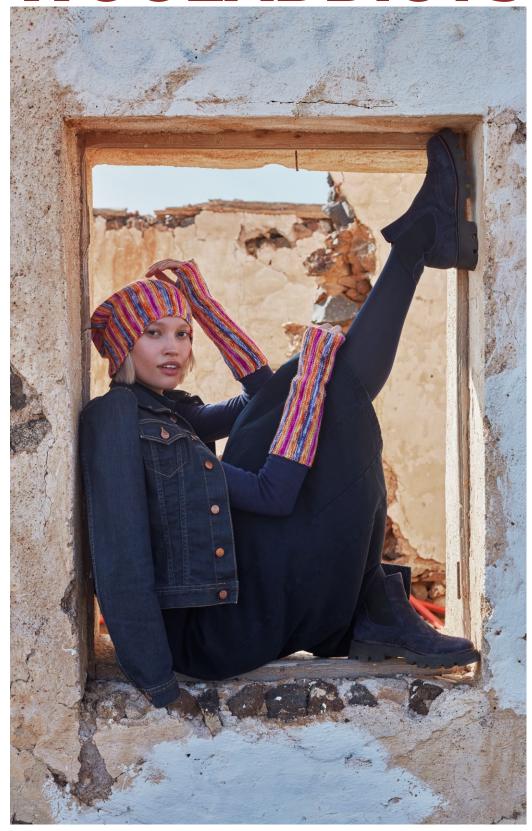

YOUR MOVE TRIANGULAR SHAWL PATTERN# 013

MOVE. No need to worry about the front or back with this slouchy hat – the stripes radiate evenly around it. Spin fast enough, and they might even blur into a single color. PIROUETTE HAT PATTERN# 015

**MOVE.** Matching the PIROUETTE HAT, these mittens add an extra spin to your outfit. The coordinated designs ensure a stylish and cohesive look, adding an extra layer of warmth and charm to your winter wardrobe. LEG WARMERS PATTERN# 014 SIDEWARD SPIN