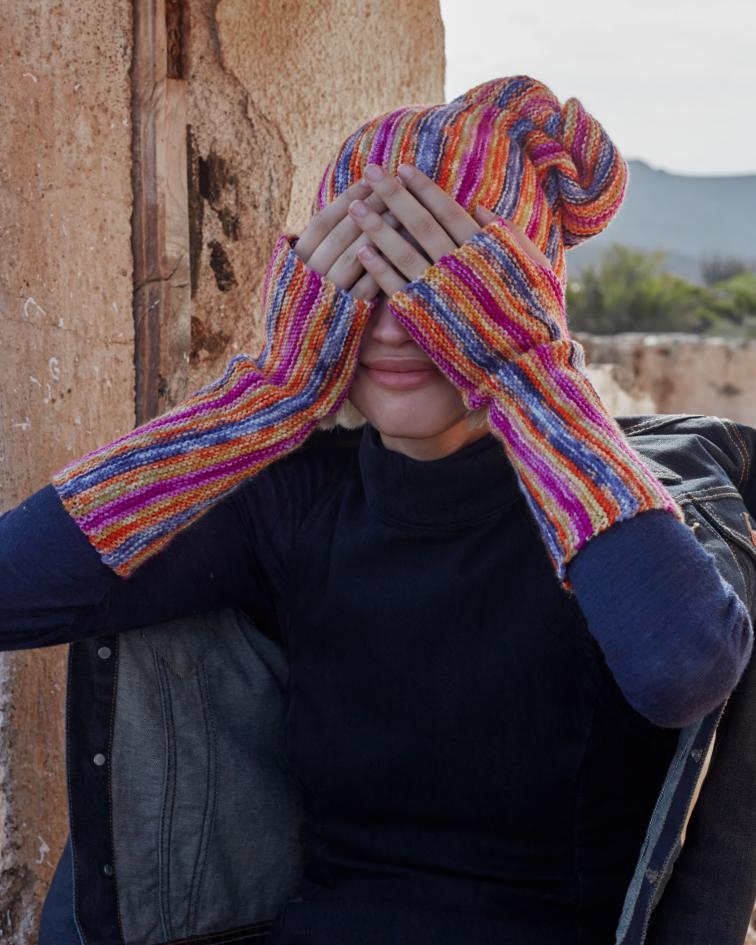

**MOVE.** Matching the PIROUETTE HAT, these mittens add an extra spin to your outfit. The coordinated designs ensure a stylish and cohesive look, adding an extra layer of warmth and charm to your winter wardrobe. LEG WARMERS PATTERN# 014 SIDEWARD SPIN

YOUR MOVE TRIANGULAR SHAWL PATTERN# 013

MOVE. No need to worry about the front or back with this slouchy hat – the stripes radiate evenly around it. Spin fast enough, and they might even blur into a single color. PIROUETTE HAT PATTERN# 015