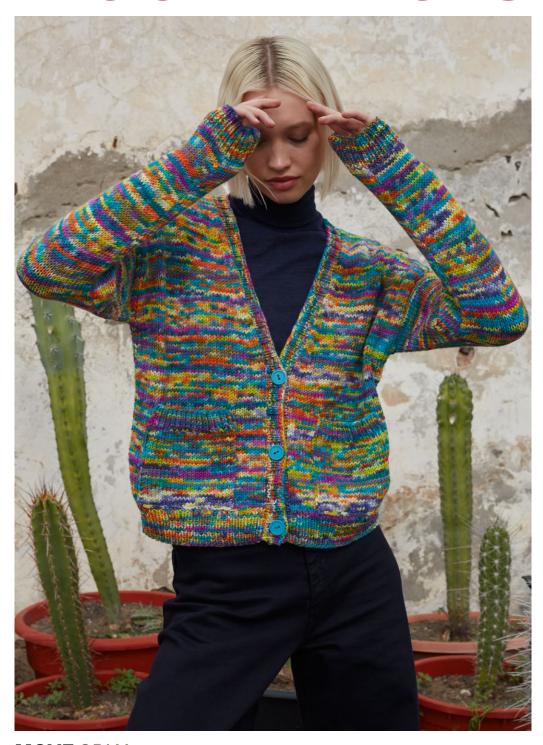

UNEXPECTED MOVE SWEATER PATTERN# 001

MOVE 8PLY. This cardigan is a warm burst of color, with the added benefit of deep pockets for practicality. Knit with our 8-ply sock yarn MOVE, known for its softness and durability, it is the perfect layering piece to add some fun to any outfit. Get the MOVEMENTUM started!

MOVEMENTUM CARDIGAN PATTERN# 002

**MOVE.** This headband is an ideal project for beginners. It's simple to knit, yet the multicolor yarn and the twist at the front give it a sophisticated appearance beyond its actual difficulty level. Achieve impressive results with minimal effort.