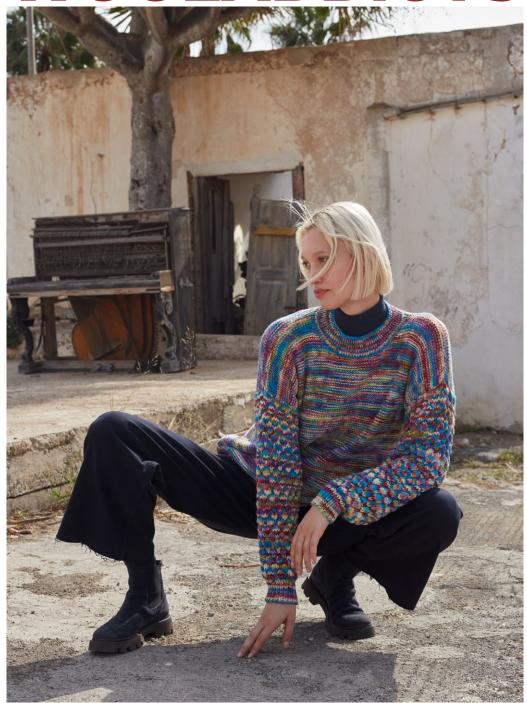

GOOD MOVES SWEATER PATTERN# 010

**MOVE** 8PLY. Mix a base of stockinette stitch, a dash of color, a sprinkle of ribbing, and serve it in the form of a cropped, boxy sweater – this is MOVEOLOGY, a knitting concoction that blends basic stitches with a vibrant palette. Just like a well-crafted cocktail, the seamless combination of these elements creates a visually appealing and comfortable garment.

MOVEOLOGY SWEATER PATTERN# 011

**MOVE.** Turn your sock knitting on its side! This unique sock construction transforms the appearance of striped sock yarn completely. While these socks may not fit as snugly as a classic sock, they are perfect for lounging or as bed socks.