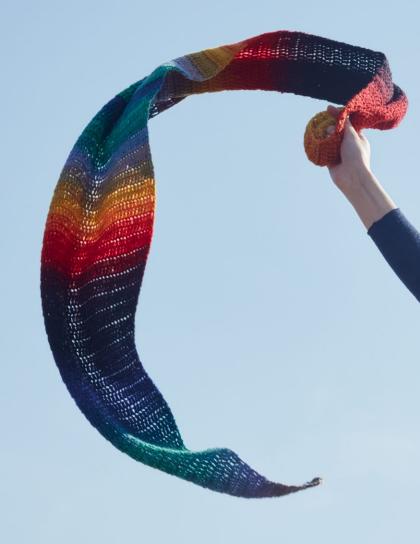

SIDESTEP SOCKS PATTERN# 012

**MOVE** 6PLY. Embrace the vibrant spectrum of creativity with this rainbow-colored shawl, crocheted to infuse a playful spirit into your crafting journey. Let YOUR MOVE be a canvas for your imagination, where each color represents a choice, and every stitch is a step in the dance of your crafting expression.

YOUR MOVE TRIANGULAR SHAWL PATTERN# 013

MOVE. No need to worry about the front or back with this slouchy hat – the stripes radiate evenly around it. Spin fast enough, and they might even blur into a single color. PIROUETTE HAT PATTERN# 015