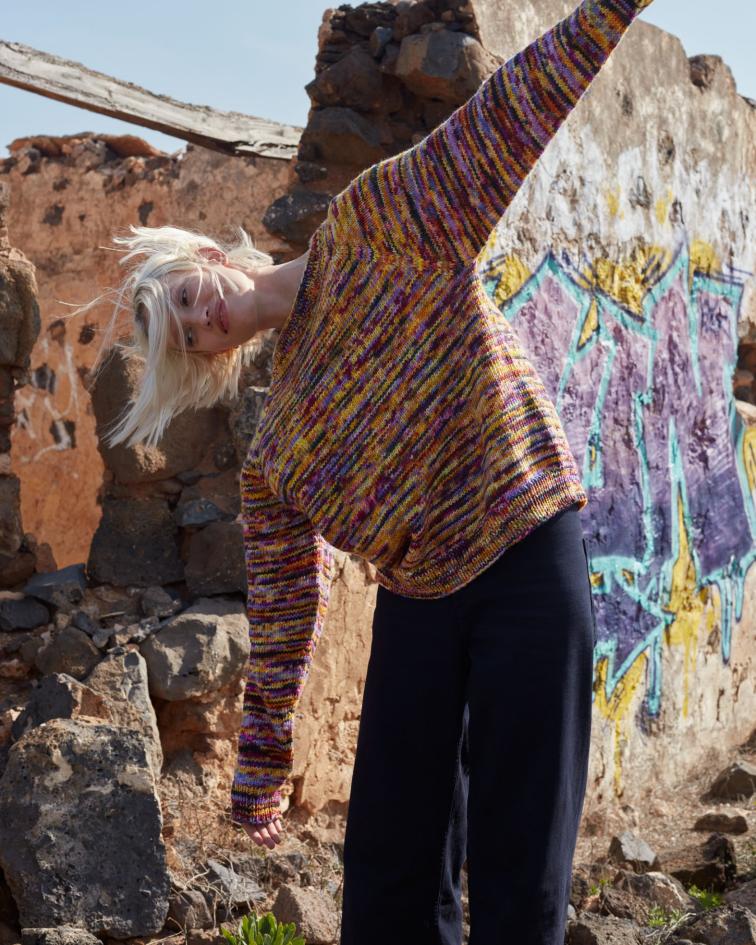

UNEXPECTED MOVE SWEATER PATTERN# 001

MOVE 8PLY. This cardigan is a warm burst of color, with the added benefit of deep pockets for practicality. Knit with our 8-ply sock yarn MOVE, known for its softness and durability, it is the perfect layering piece to add some fun to any outfit. Get the MOVEMENTUM started!

MOVEMENTUM CARDIGAN PATTERN# 002

**MOVE.** This headband is an ideal project for beginners. It's simple to knit, yet the multicolor yarn and the twist at the front give it a sophisticated appearance beyond its actual difficulty level. Achieve impressive results with minimal effort.